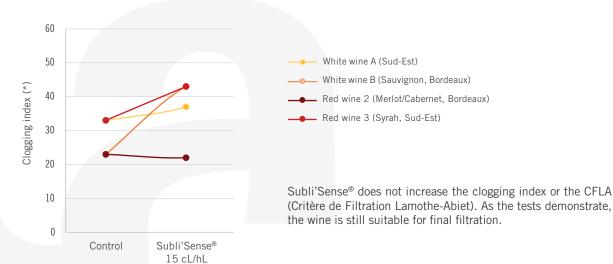

#### 1. EFFECT OF SUBLI'SENSE® ON FILTERABILITY

\*performed on 0,45 micron Pall nylon membrane

Subli'Sense<sup>®</sup> has little effect on the clogging index or CFLA (Lamothe-Abiet Filtration Criteria). The mannoproteins also help in artrate stability.

Complies with the OIV's Oenological Codex and EU regulation n°53/2011 (that modifies EC regulation n°606/2009).