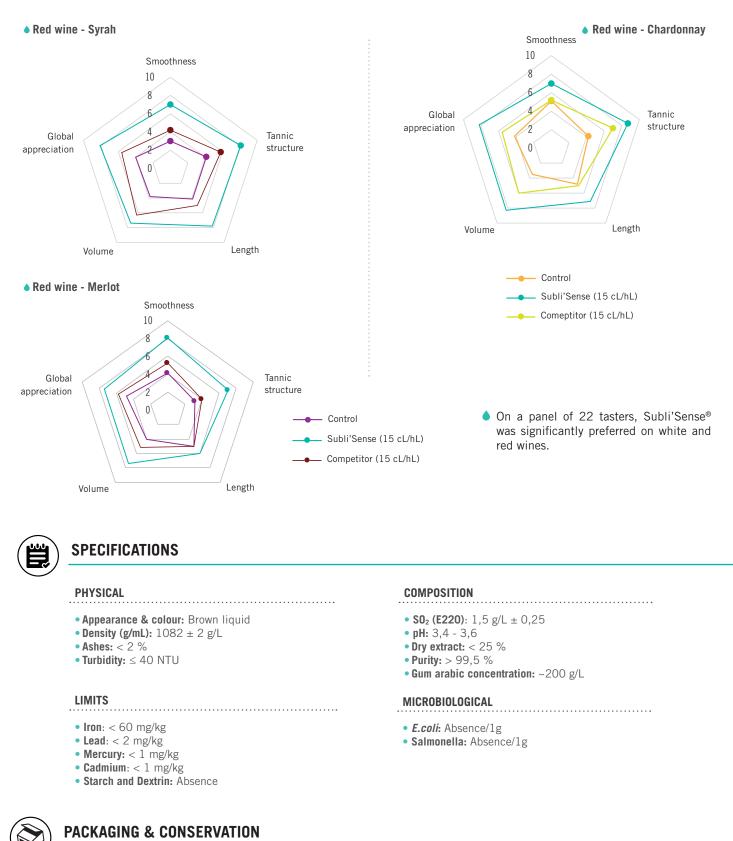

#### **2.TASTING RESULTS**

- Cans of 5.5 kg (box of 4 cans) and cans of 22 kg. Containers of 100kg.
- Store in its original packaging hermetically sealed, in a cool, clean and dry place without odors. Respect the optimal date of use written on packaging. Use quickly after opening.